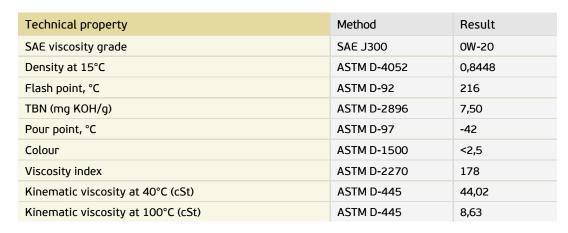

l and fuel efficiency. Recommended for all-season use.

#### SPECIFICATIONS / APPROVALS

· API SN







### APPLICATION BENEFITS

MITASU HYBRID MOLY-TRIMER SN 0W-20 100% Synthetic exceeds the ILSAC GF-5 specifications and offers the following benefits:

- · Increased service life of catalytic converters of aftertreatment systems
- · Resistance to the formation of high- and low-temperature deposits
- · Increased engine life
- · Maximum energy efficiency of a hybrid vehicle power system
- · Low levels of noise and vibration

The latest technologies of MITASU OIL CORPORATION, Japan enable oils manufactured by the company to meet and exceed the requirements of the following car manufacturers: TOYOTA, LEXUS, NISSAN, ACURA, HONDA, MAZDA, HYUNDAI, FORD and others.

## TECHNICAL CHARACTERISTICS









200L